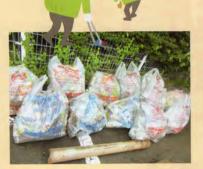

#### 社協「おむすびサロン」

皆さんとても優しく、初対面の私たちを 温かく迎え入れてくれて、嬉しかったです。 「足を崩していいよ」「漬け物食べてね」 と優しく声をかけてもらったり、99歳には 思えない若々しさの方もいらっしゃって、 この体験を機に普段会っているとは言えく ど、私ももっと祖母の事を大切にしようと 思えました。(高3:女子)

8月9日には、長和町境 から「道の駅 女神」までの 国道142号線沿いのゴミ 拾いを行いました。一般の 参加者を含め30人の方に ご参加いただけ、お盆前の 町内美化につながりました。

6月26日(金)に国道142号線の笠取峠休憩所から長和町境まで利 用者さん8名、職員2名の計10名でゴミ拾いを行いました。

今回は5人ずつに分かれ、道の両端のゴミを拾っていきました。落ちて いたゴミはペットボトルや空き瓶、空き缶、弁当の空容器、吸い殻等 様々。約3時間のゴミ拾いで、可燃ごみ9袋・不燃ごみ3袋の計12袋とな リました。その他にも直径約150cm程の鉄くずや、車タイヤのゴムの部 分が捨てられていました。

ゴミ拾いは体力的に大変な仕事ではありますが、とてもやりがいのあ る仕事です。終わった後に利用者さんから、「道がきれいになって気持ち いい」といった声も聞こえてきました。微力ではありますが、立科町の美し い景観を守るために、これからも精一杯行っていきたいと思います。

たくさん あつまったね