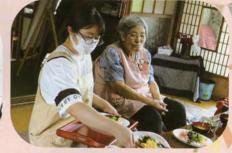

おばあさんにおり紙をおしえてもらって ほかの方も「学校の友だちにもおしえて てね!」といってくれました。 おばあさんたちにわたしがおり

デイサービスセンター「やすらぎ」

> 8月3日、5日、7日と合わせて5名の学生さんが ボランティアに来てくださいました!

朝の健康チェックが済むと、お茶飲み会が始まります♡ 和やかにおしゃべりした後は、一緒にちらし寿司作りに挑戦しました。 普段はあまり料理をしない、なんて言いながらも薄焼き卵を上手に焼いて くれました。

とっても美味しくできましたよ! 「野菜が苦手で、ほとんど食べない」と言っていた子も、 みんなからの声援でチャレンジする事ができました!