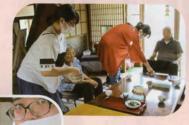

開催することができました。 の影響もあり、開催が危ぶまれていま したが、皆さんのご協力のもと、無事に ない、毎年「夏ボラ」を開催しています。 等を通じて学生たちに呼びかけをおこ 活動のきっかけづくりに、学校や有線 今年は新型コロナウイルス感染拡大 社会福祉協議会では、ボランティア

折ったり、お風呂上りに髪を乾かす 施設では、お茶のみをしたり、折り紙を てくださった施設で様々です。高齢者 もの学生にご参加いただきました。 お手伝いをしたり。 に、小学生から高校生まで、総勢28名 事業所)と社会福祉協議会主催の活動 活動内容はボランティアを受け入れ 今年は、町内にある高齢者施設(3

> 8月3日、5日、7日と合わせて5名の学生さんが ボランティアに来てくださいました!

朝の健康チェックが済むと、お茶飲み会が始まります♡ 和やかにおしゃべりした後は、一緒にちらし寿司作りに挑戦しました。 普段はあまり料理をしない、なんて言いながらも薄焼き卵を上手に焼いて くれました。

とっても美味しくできましたよ! 「野菜が苦手で、ほとんど食べない」と言っていた子も、 みんなからの声援でチャレンジする事ができました!