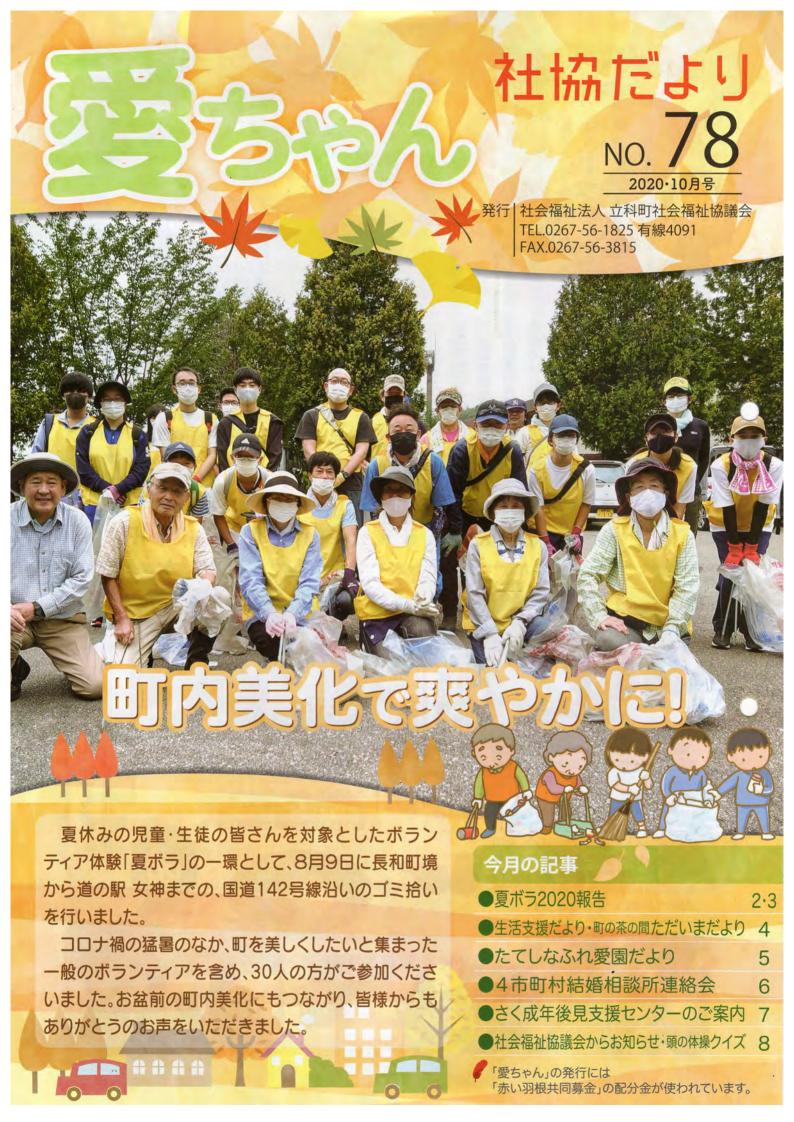

開催することができました。 の影響もあり、開催が危ぶまれていま したが、皆さんのご協力のもと、無事に ない、毎年「夏ボラ」を開催しています。 等を通じて学生たちに呼びかけをおこ 活動のきっかけづくりに、学校や有線 今年は新型コロナウイルス感染拡大 社会福祉協議会では、ボランティア

折ったり、お風呂上りに髪を乾かす 施設では、お茶のみをしたり、折り紙を てくださった施設で様々です。高齢者 もの学生にご参加いただきました。 お手伝いをしたり。 に、小学生から高校生まで、総勢28名 事業所)と社会福祉協議会主催の活動 活動内容はボランティアを受け入れ 今年は、町内にある高齢者施設(3